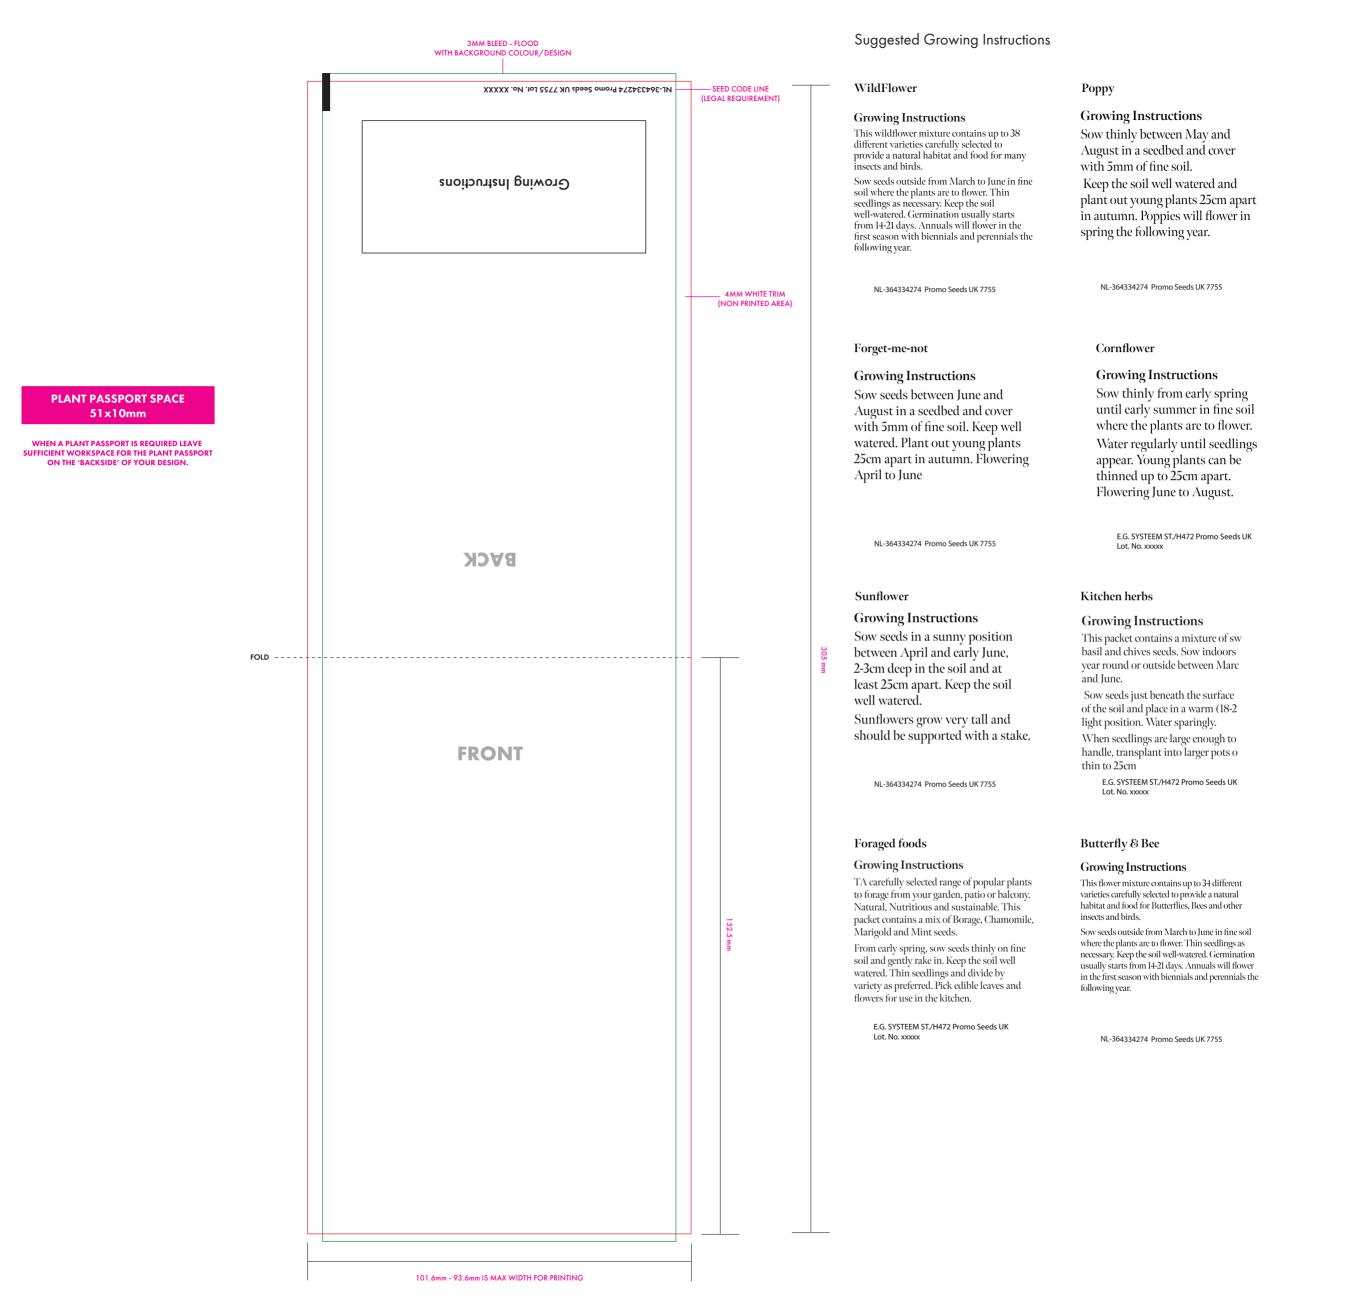

## **PANTONE REFERENCE(S)**

📀 Full Colour

ARTWORK SCALE 75%

The dashed line is to demonstrate print area and will not appear on your printed item

| Ρ | IF/ | <b>SF</b> | N   | O | TE:        |
|---|-----|-----------|-----|---|------------|
|   | /   | UL        | 1.4 |   | <b>L</b> . |